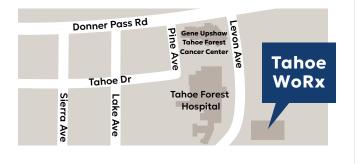

## Tahoe WoRx Occupational Health & Wellness

10175 Levon Ave, Truckee

7:00am - 8:30am | Monthly on the 2<sup>nd</sup> Friday

#### 2024 Truckee Dates:

• Jan 12 • May 10 • Sept 13

• Feb 9 • Jun 14 • Oct 11

• Mar 8 • Jul 12 • Nov 8

Apr 12
Aug 9
Dec 13

For more info, please call: (530) 587-3769